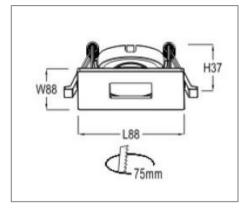

## Ordering Data

| Part No.      | Dimension (mm)       |
|---------------|----------------------|
| EVO-RING-D-08 | 88 (L), 37(H), 88(W) |

Related Product: Applicable with digital catalogue only (Please click the product photo to redirect towards the respective cut-sheet)