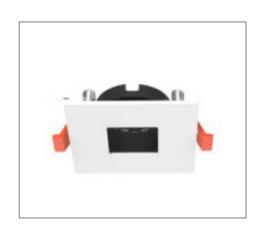

## RING-D-08 SERIES

## Ordering Data

| Part No.      | Dimension (mm)       |
|---------------|----------------------|
| EVO-RING-D-08 | 88 (L), 37(H), 88(W) |

Related Product: Applicable with digital catalogue only (Please click the product photo to redirect towards the respective cut-sheet)