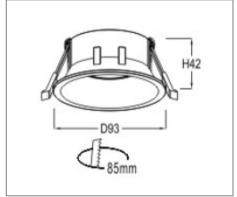

## Ordering Data

| Part No.      | Dimension (mm) |
|---------------|----------------|
| EVO-RING-E-01 | 93 (D), 42(H)  |

Related Product: Applicable with digital catalogue only (Please click the product photo to redirect towards the respective cut-sheet)