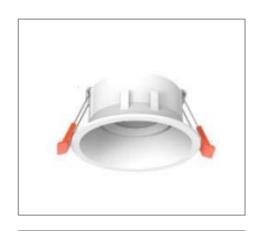

## RING-E-01 SERIES

## Ordering Data

| Part No.      | Dimension (mm) |
|---------------|----------------|
| EVO-RING-E-01 | 93 (D), 42(H)  |

Related Product: Applicable with digital catalogue only (Please click the product photo to redirect towards the respective cut-sheet)