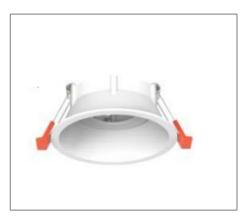

## Application

Recessed ceiling wall washer is designed to use for office buildings, shopping centers, convenience stores, modern trade stores, discount stores, hotels, restaurants, residences, recreation centers, museums, etc.

## Ordering Data

| Part No.      | Dimension (mm) |
|---------------|----------------|
| EVO-RING-E-03 | 100 (D), 45(H) |

Related Product : Applicable with digital catalogue only (Please click the product photo to redirect towards the respective cut-sheet)