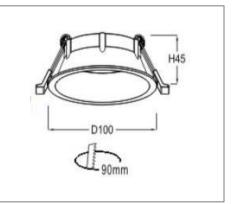

## Ordering Data

| Part No.      | Dimension (mm) |
|---------------|----------------|
| EVO-RING-E-03 | 100 (D), 45(H) |

Related Product : Applicable with digital catalogue only (Please click the product photo to redirect towards the respective cut-sheet)