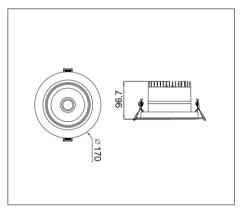

#### Ordering Data

| Part No.      | Power | Diameter x Height | Cut Hole Size |
|---------------|-------|-------------------|---------------|
| EVO-SPLR-20-A | 20W   | 170mm x 96.7mm    | 155mm         |