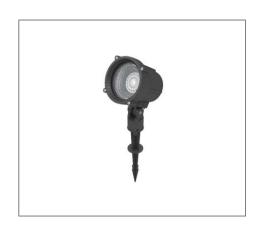

## Ordering Data

| Part No.      | Power | Beam Angle | Lamp Type | Dimension (mm)                           | IP<br>Rating |
|---------------|-------|------------|-----------|------------------------------------------|--------------|
| EVO-0SSL-1101 | 3-7W  | 24°/36°    | PAR16     | 110 (D) x 88 (D2) x 120 (L) x 388<br>(H) | IP65         |