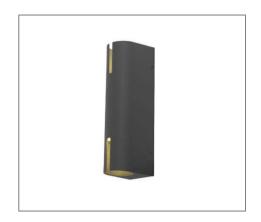

## WL602 SERIES

## Specification

Input Voltage200-240 V ACPower Factor0.9 Typical

System Efficiency 85%
Rendering Index Min 80

Operating Temperature -20 to 45 Degrees Celsius

Housing Die Cast Aluminium body

Glass Diffuser

**Colour** Dark Grey

IP Rating IP54

**LED Operating Life** 30, 000 Hrs

Beam Angle 110°

Ordering Data

| Part No.       | Power  | Lumens    | CCT (K) | DIMENSION              |
|----------------|--------|-----------|---------|------------------------|
| EVO-WL602-3-30 | 5W x 2 | 480lm x 2 | 3000K   | 240(L) x 60(W) x 85(H) |