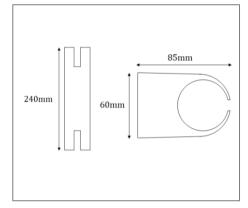

**Colour** Dark Grey

IP Rating IP54

**LED Operating Life** 30, 000 Hrs

Beam Angle 110°

Ordering Data

| Part No.       | Power  | Lumens    | CCT (K) | DIMENSION              |
|----------------|--------|-----------|---------|------------------------|
| EVO-WL602-3-30 | 5W x 2 | 480lm x 2 | 3000K   | 240(L) x 60(W) x 85(H) |