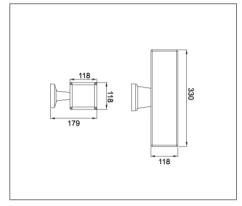

## Ordering Data

| Part No.         | Length x Width x Height |
|------------------|-------------------------|
| EVO-WLJ-24A-PR30 | 118mm x 179mm x 330mm   |

Related Product: Applicable with digital catalogue only (Please click the product photo to redirect towards the respective cut-sheet)