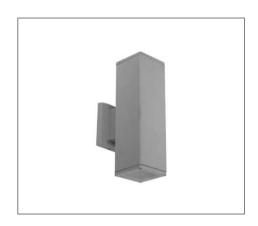

## **WLJ SERIES**

## **Application**

Track Light is designed to use for outdoor wall & etc.

## Specification

**IP Rating** IP54

Colour White/Black

**Housing** Powder coated Aluminium Alloy, Glass & Iron

Bulb Type PAR30 (E27)