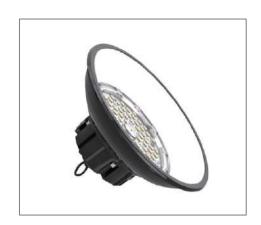

## SG-UFO-A100W

#### **Features**

- Integrated housing design with low glare, perfect replacement of traditional MH high bay
- Rotating Carving Technology Housing, 1070 pure AL with thermal conductivity 236W/m\*25°C
- High strength PC lens, IK 08, Anti-UV, transmittance > 94%
- Multiple lighting distributions: 60°/90°/110°
- Top brand LED chip and driver, ensure the product quality and lifetime
- Ingress Protection Rating: IP65
- Operation Temperature: -35°~ +50°
- Luminous efficacy up to 150lm/W & 170lm/W