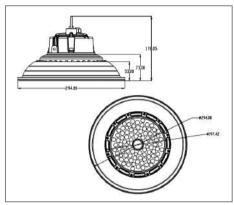

# **Specifications**

| Rated Power         | 100W                                               |
|---------------------|----------------------------------------------------|
| Input Voltage       | AC85 ~ 265V / AC100 ~ 277V                         |
| Chip                | Lumileds / OSRAM                                   |
| CRI                 | Ra>70, Ra>80                                       |
| Power Factor        | > 0.95                                             |
| Light Efficacy      | Up to 150lm/W                                      |
| IP Rating           | IP66                                               |
| Working Temperature | -35° ~ +50°                                        |
| Beam Angle          | 60°/90°/110°                                       |
| Warranty            | 5 years                                            |
| Dimension           | 294*178mm                                          |
| Certificate         | CCC / CQC / TUV / CB / FCC / SAA / CE / RoHS / ETL |