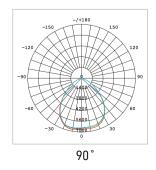

#### **Features**

- Integrated housing design with low glare, perfect replacement of traditional MH high bay
- Rotating Carving Technology Housing, 1070 pure AL with thermal conductivity 236W/m\*25°C
- High strength PC lens, IK 08, Anti-UV, transmittance > 94%
- Multiple lighting distributions: 60°/90°/110°
- Top brand LED chip and driver, ensure the product quality and lifetime
- Ingress Protection Rating: IP65
- Operation Temperature: -35°~ +50°
- Luminous efficacy up to 150lm/W & 170lm/W

# **Specifications**

| Rated Power         | 100W                                               |
|---------------------|----------------------------------------------------|
| Input Voltage       | AC85 ~ 265V / AC100 ~ 277V                         |
| Chip                | Lumileds / OSRAM                                   |
| CRI                 | Ra>70, Ra>80                                       |
| Power Factor        | > 0.95                                             |
| Light Efficacy      | Up to 150lm/W                                      |
| IP Rating           | IP66                                               |
| Working Temperature | -35° ~ +50°                                        |
| Beam Angle          | 60°/90°/110°                                       |
| Warranty            | 5 years                                            |
| Dimension           | 294*178mm                                          |
| Certificate         | CCC / CQC / TUV / CB / FCC / SAA / CE / RoHS / ETL |

## **Photometry**

<sup>\*</sup> Product specification subject to change according to technology improvement.