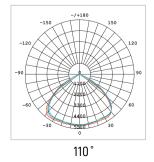

#### **Features**

- Integrated housing design with low glare, perfect replacement of traditional MH high bay
- Rotating Carving Technology Housing, 1070 pure AL with thermal conductivity 236W/m\*25°C
- High strength PC lens, IK 08, Anti-UV, transmittance > 94%
- Multiple lighting distributions: 60°/90°/110°
- Top brand LED chip and driver, ensure the product quality and lifetime
- Ingress Protection Rating: IP65
- Operation Temperature: -35°~ +50°
- Luminous efficacy up to 150lm/W & 170lm/W

# **Specifications**

| Rated Power         | 100W                                               |
|---------------------|----------------------------------------------------|
| Input Voltage       | AC85 ~ 265V / AC100 ~ 277V                         |
| Chip                | Lumileds / OSRAM                                   |
| CRI                 | Ra>70, Ra>80                                       |
| Power Factor        | > 0.95                                             |
| Light Efficacy      | Up to 150lm/W                                      |
| IP Rating           | IP66                                               |
| Working Temperature | -35° ~ +50°                                        |
| Beam Angle          | 60°/90°/110°                                       |
| Warranty            | 5 years                                            |
| Dimension           | 294*178mm                                          |
| Certificate         | CCC / CQC / TUV / CB / FCC / SAA / CE / RoHS / ETL |

## **Photometry**

<sup>\*</sup> Product specification subject to change according to technology improvement.