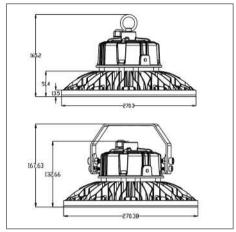

## SG-UFO-B100W

## **Features**

- Die casting technology by ADC 12, excellent thermal management, reduce the temperature difference and ensure the lumen depreciation.
- High strength polycarbonate lens, achieve IK 08, Anti-UV, tranmittance > 94%
- Ingress Protection Rating: IP66
- Multiple lighting distributions: 60°/90°/110°
- Top brand LED chip and driver, ensure the product quality and lifetime
- Integrated Breather Valve: Balances the internal & external temperature & humidity
- Luminous efficacy options in OSRAM led chips: 140lm/W to 200lm/W (L70>50000Hrs)