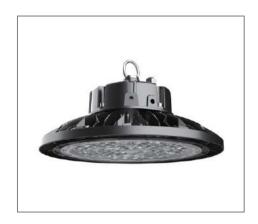

## SG-UFO-B100W

## **Features**

- Die casting technology by ADC 12, excellent thermal management, reduce the temperature difference and ensure the lumen depreciation.
- High strength polycarbonate lens, achieve IK 08, Anti-UV, tranmittance > 94%
- Ingress Protection Rating: IP66
- Multiple lighting distributions: 60°/90°/110°
- Top brand LED chip and driver, ensure the product quality and lifetime
- Integrated Breather Valve: Balances the internal & external temperature & humidity
- Luminous efficacy options in OSRAM led chips: 140lm/W to 200lm/W (L70>50000Hrs)