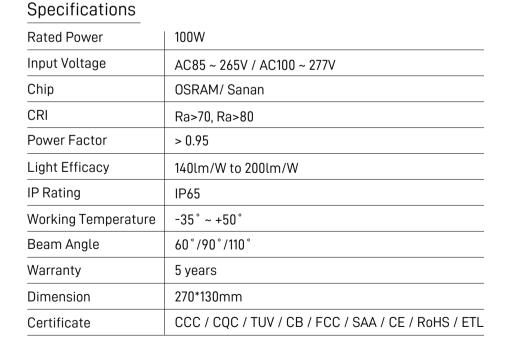

## **Features**

- Die casting technology by ADC 12, excellent thermal management, reduce the temperature difference and ensure the lumen depreciation.
- High strength polycarbonate lens, achieve IK 08, Anti-UV, tranmittance > 94%
- Ingress Protection Rating: IP66
- Multiple lighting distributions: 60°/90°/110°
- Top brand LED chip and driver, ensure the product quality and lifetime
- Integrated Breather Valve: Balances the internal & external temperature & humidity
- Luminous efficacy options in OSRAM led chips: 140lm/W to 200lm/W (L70>50000Hrs)