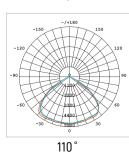

## Photometry

60

<sup>\*</sup> Product specification subject to change according to technology improvement

## **Features**

- Die casting technology by ADC 12, excellent thermal management, reduce the temperature difference and ensure the lumen depreciation.
- High strength polycarbonate lens, achieve IK 08, Anti-UV, tranmittance > 94%
- Ingress Protection Rating: IP66
- Multiple lighting distributions: 60°/90°/110°
- Top brand LED chip and driver, ensure the product quality and lifetime
- Integrated Breather Valve: Balances the internal & external temperature & humidity
- Luminous efficacy options in OSRAM led chips: 140lm/W to 200lm/W (L70>50000Hrs)