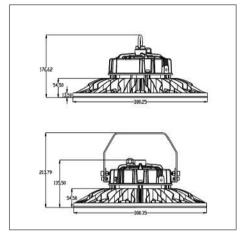

## Features

- Die casting technology by ADC 12, excellent thermal management, reduce the temperature difference and ensure the lumen depreciation.
- High strength polycarbonate lens, achieve IK 08, Anti-UV, tranmittance > 94%
- Ingress Protection Rating: IP66
- Multiple lighting distributions: 60°/90°/110°
- Top brand LED chip and driver, ensure the product quality and lifetime
- Integrated Breather Valve: Balances the internal & external temperature & humidity
- Luminous efficacy options in OSRAM led chips: 140lm/W to 200lm/W (L70>50000Hrs)