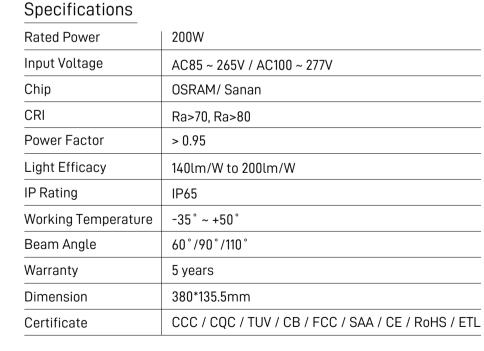

## Features

- Die casting technology by ADC 12, excellent thermal management, reduce the temperature difference and ensure the lumen depreciation.
- High strength polycarbonate lens, achieve IK 08, Anti-UV, tranmittance > 94%
- Ingress Protection Rating: IP66
- Multiple lighting distributions: 60°/90°/110°
- Top brand LED chip and driver, ensure the product quality and lifetime
- Integrated Breather Valve: Balances the internal & external temperature & humidity
- Luminous efficacy options in OSRAM led chips: 140lm/W to 200lm/W (L70>50000Hrs)