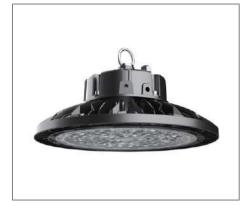

## SG-UFO-B200W

## Features

- Die casting technology by ADC 12, excellent thermal management, reduce the temperature difference and ensure the lumen depreciation.
- High strength polycarbonate lens, achieve IK 08, Anti-UV, tranmittance > 94%
- Ingress Protection Rating: IP66
- Multiple lighting distributions: 60°/90°/110°
- Top brand LED chip and driver, ensure the product quality and lifetime
- Integrated Breather Valve: Balances the internal & external temperature & humidity
- Luminous efficacy options in OSRAM led chips: 140lm/W to 200lm/W (L70>50000Hrs)