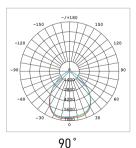

## Features

- Die casting technology by ADC 12, excellent thermal management, reduce the temperature difference and ensure the lumen depreciation.
- High strength polycarbonate lens, achieve IK 08, Anti-UV, tranmittance > 94%
- Ingress Protection Rating: IP66
- Multiple lighting distributions: 60°/90°/110°
- Top brand LED chip and driver, ensure the product quality and lifetime
- Integrated Breather Valve: Balances the internal & external temperature & humidity
- Luminous efficacy options in OSRAM led chips: 140lm/W to 200lm/W (L70>50000Hrs)

## Photometry

110

\* Product specification subject to change according to technology improvement.