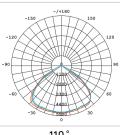

## Features

- Die casting technology by ADC 12, excellent thermal management, reduce the temperature difference and ensure the lumen depreciation.
- High strength polycarbonate lens, achieve IK 08, Anti-UV, tranmittance > 94%
- Ingress Protection Rating: IP66
- Multiple lighting distributions: 60°/90°/110°
- Top brand LED chip and driver, ensure the product quality and lifetime
- Integrated Breather Valve: Balances the internal & external temperature & humidity
- Luminous efficacy options in OSRAM led chips: 140lm/W to 200lm/W (L70>50000Hrs)

## Photometry

110

\* Product specification subject to change according to technology improvement.